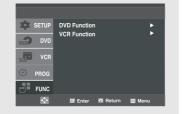

n playing back tapes recorded in Hi-Fi, the sound switches to Hi-Fi after five seconds of Mono.

# Searching for a Specific Sequence

Each time you record a cassette on this DVD-VCR, an "index" is automatically marked on the tape when recording starts.

The Search function allows you to fast-forward or rewind to a specific index and start playback from that point. Depending on the direction selected, the indexes are numbered as follows:



This DVD-VCR uses a standard indexing system (VISS). As a result, it will recognize any indexes marked by other VCRs using the same system and vice versa.



Press the **MENU** button on the remote control.



# 2

Press the  $\blacktriangle/\blacktriangledown$  buttons to select **Function**, then press the  $\blacktriangleright$  or **ENTER** button.



# 3

Press the ▲/▼ buttons to select VCR Function, then press the ▶ or ENTER button.

VCR Function can be displayed simply by pressing the **SEARCH** button.



# 4

Press the ▲/▼ buttons to select the desired item, then press the ► or ENTER button.



## Variable Search System

### Go To [0:00:00] Stop

Use this feature when you want to search for the 0:00:00 counter position on a cassette.



you want to set the counter to [0:00:00].

The VCR will rewind or fast forward, searching for the 0:00:00 counter position, and then automatically stop at that position.



Use this feature when you want to search for a blank position to record a program on a cassette.

The VCR will fast forward. searching for a blank position,

and then automatically stop at that position.

If the VCR reaches the